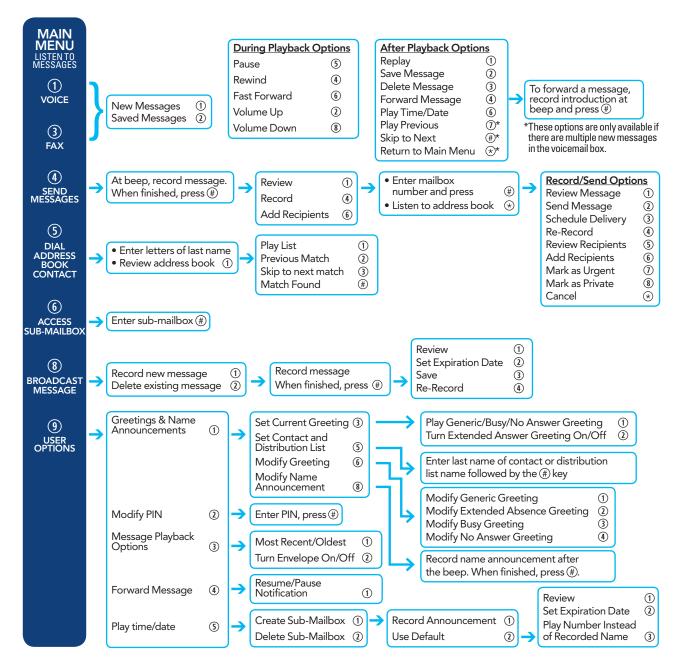

## **Telephone User Map**

Voice & Fax Mail

Standard Keys (use anytime)

Cancel/Exit ⊗

Complete/Skip #

Note: Depending on your system configuration, some options may not be available. You will not be prompted if the option is not available.